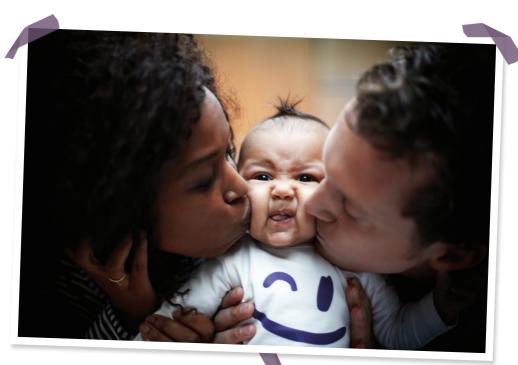

## THE SMILE IN YOUR MIND!

Eye-catching clothing that offers a great price/quality ratio and distinctive design... that is the success behind Babyface.

The Babyface collection is designed for babies and on up to toddlers.

#### **BABYFACE NEWBORN**

Sweet, alluring, in soft materials and most importantly: practical and comfortable. Babyface Newborn offers everything a baby needs.

Sizes: 50/56 - 68 Mark up: 2.5

www.babyface.nl info@babyface.nl facebook.com/babyfacenews instagram.com/babyface\_news pinterest.com/babyfacenews